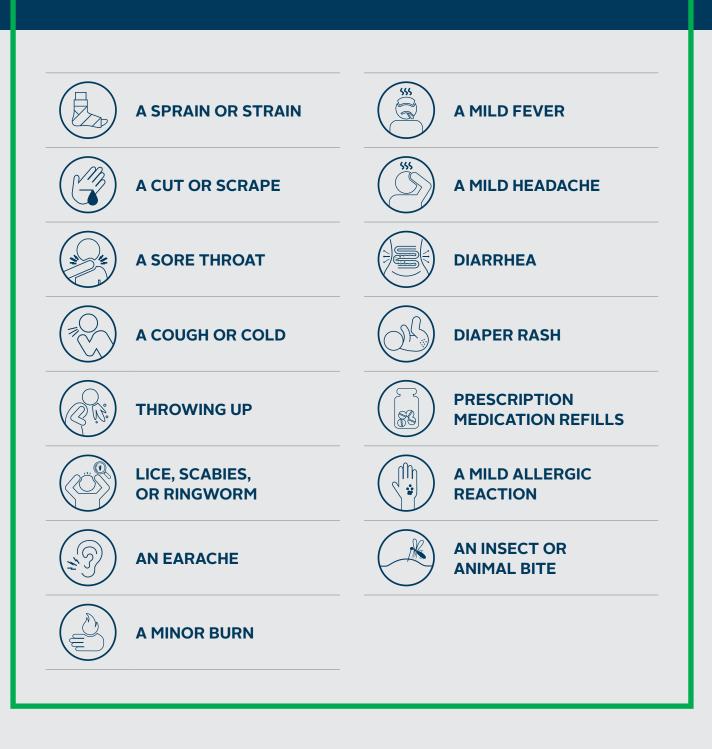

Some medical needs include:

# These health centers offer same-day care without an appointment.